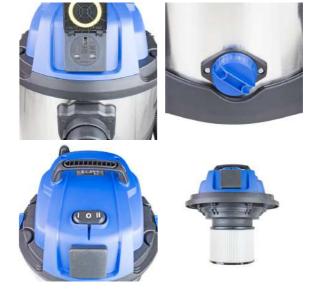

## HYVI3014 WET AND DRY VACUUM CLEANER

- 1400W Motor for powerful wet & dry cleaning
- Quick-release clips for easy emptying
- Robust wheels with smooth maneuverability
- Wet and dry floor brushes
- Interchangeable HEPA & sponge filter
- Built-in washable permanent filter
- 30L stainless steel container
- Anti-static prevention system
- Covered by Hyundai 3 year platinum warranty