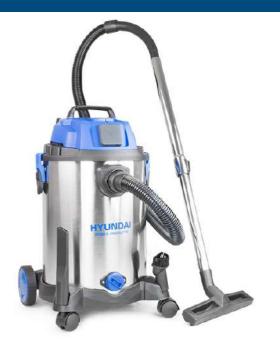

## HYVI3014 WET AND DRY VACUUM CLEANER

- 1400W Motor for powerful wet & dry cleaning
- Quick-release clips for easy emptying
- Robust wheels with smooth maneuverability
- Wet and dry floor brushes
- Interchangeable HEPA & sponge filter
- Built-in washable permanent filter
- 30L stainless steel container
- Anti-static prevention system
- Covered by Hyundai 3 year platinum warranty